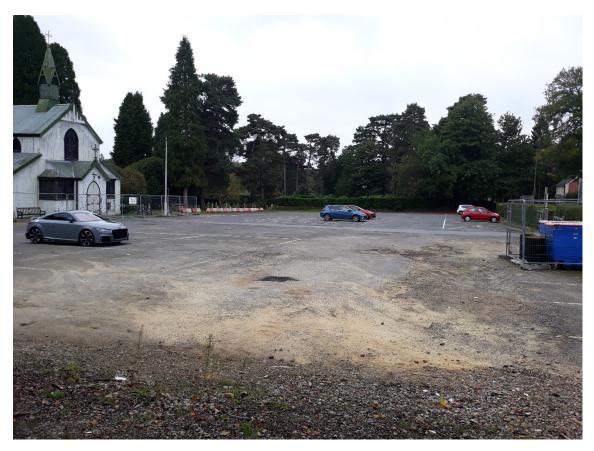

# CURRENT VIEW OF FORMER GARRISON CHURCH AND VEHICULAR ACCESS ONTO DEEPCUT BRIDGE ROAD

VIEW OF FORMER GARRISON CHURCH AND CAR PARK FROM DEEPCUT BRIDGE ROAD

VIEW OF EXISTING CAR PARK FROM FOOTPATH LINKING MINDENHURST ROAD AND DEEPCUT BRIDGE ROAD