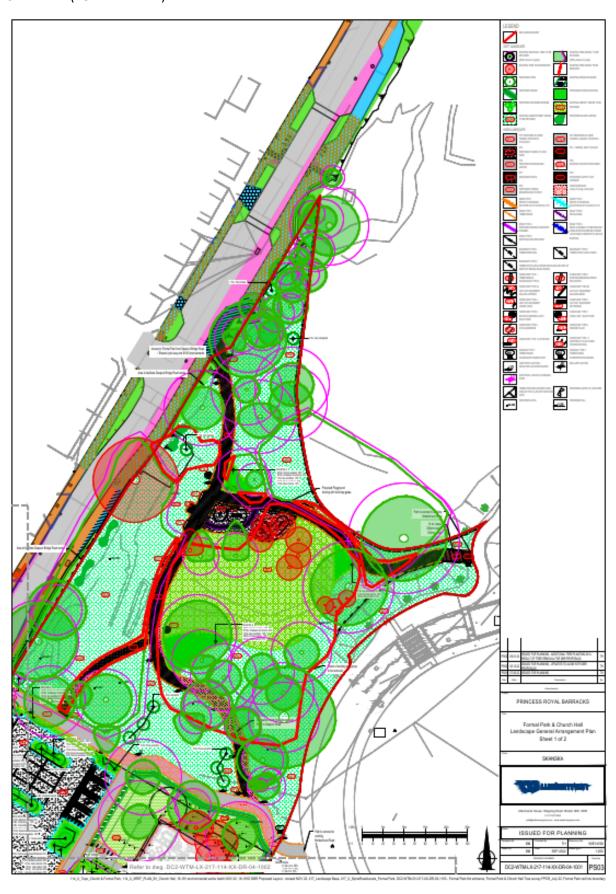

VIEW OF FORMAL PARK FROM DEEPCUT BRIDGE ROAD LOOKING SOUTH FROM WOODEND ROAD



VIEW OF FORMAL PARK FROM DEEPCUT BRIDGE ROAD LOOKING NORTH FROM OUTSIDE FORMER GARRISON CHURCH OF ST BARBARA



# CURRENT VIEW OF FORMER GARRISON CHURCH AND VEHICULAR ACCESS ONTO DEEPCUT BRIDGE ROAD



VIEW OF FORMER GARRISON CHURCH AND CAR PARK FROM DEEPCUT BRIDGE ROAD



VIEW OF EXISTING CAR PARK FROM FOOTPATH LINKING MINDENHURST ROAD AND DEEPCUT BRIDGE ROAD



VIEW OF FORMAL PARK LOOKING NORTH MINDENHURST ROAD



VIEW OF FORMAL PARK LOOKING SOUTH MINDENHURST ROAD



CURRENT VIEWS OF THE CHURCH AND PART OF FORMAL PARK FROM MINDENHURST ROAD







# SITE PLAN (CHURCH HALL AND CAR PARK)



# PROPOSED GROUND FLOOR PLAN FOR CHURCH HALL IN CONTEXT



#### PROPOSED FRONT ELEVATION - CHURCH HALL



## PROPOSED REAR ELEVATION - CHURCH HALL



## PROPOSED SIDE ELEVATIONS - CHURCH HALL