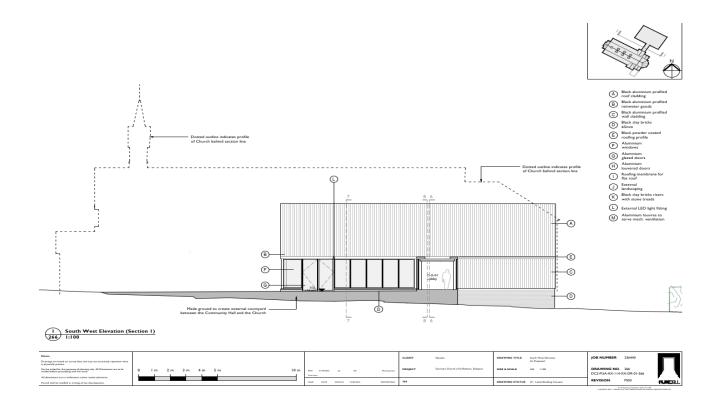

D ROAD



VIEW OF FORMAL PARK FROM DEEPCUT BRIDGE ROAD LOOKING NORTH FROM OUTSIDE FORMER GARRISON CHURCH OF ST BARBARA



# CURRENT VIEW OF FORMER GARRISON CHURCH AND VEHICULAR ACCESS ONTO DEEPCUT BRIDGE ROAD



VIEW OF FORMER GARRISON CHURCH AND CAR PARK FROM DEEPCUT BRIDGE ROAD



VIEW OF EXISTING CAR PARK FROM FOOTPATH LINKING MINDENHURST ROAD AND DEEPCUT BRIDGE ROAD



VIEW OF FORMAL PARK LOOKING NORTH MINDENHURST ROAD



VIEW OF FORMAL PARK LOOKING SOUTH MINDENHURST ROAD



CURRENT VIEWS OF THE CHURCH AND PART OF FORMAL PARK FROM MINDENHURST ROAD







# SITE PLAN (CHURCH HALL AND CAR PARK)



# PROPOSED GROUND FLOOR PLAN FOR CHURCH HALL IN CONTEXT



#### PROPOSED FRONT ELEVATION - CHURCH HALL



## PROPOSED REAR ELEVATION - CHURCH HALL



## PROPOSED SIDE ELEVATIONS - CHURCH HALL