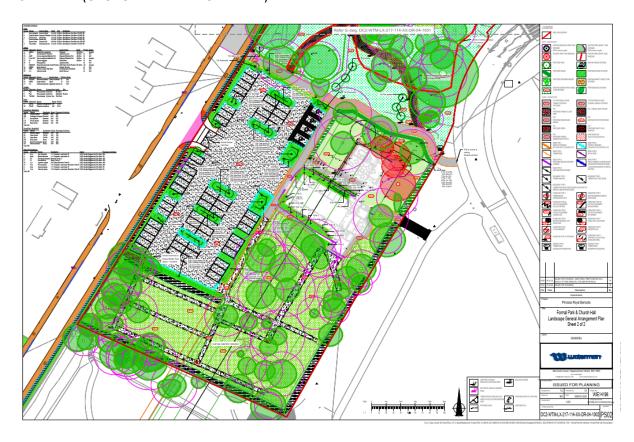

VIEW OF FORMAL PARK FROM DEEPCUT BRIDGE ROAD LOOKING SOUTH FROM WOODEND ROAD



VIEW OF FORMAL PARK FROM DEEPCUT BRIDGE ROAD LOOKING NORTH FROM OUTSIDE FORMER GARRISON CHURCH OF ST BARBARA



# CURRENT VIEW OF FORMER GARRISON CHURCH AND VEHICULAR ACCESS ONTO DEEPCUT BRIDGE ROAD



VIEW OF FORMER GARRISON CHURCH AND CAR PARK FROM DEEPCUT BRIDGE ROAD



VIEW OF EXISTING CAR PARK FROM FOOTPATH LINKING MINDENHURST ROAD AND DEEPCUT BRIDGE ROAD



VIEW OF FORMAL PARK LOOKING NORTH MINDENHURST ROAD



VIEW OF FORMAL PARK LOOKING SOUTH MINDENHURST ROAD



CURRENT VIEWS OF THE CHURCH AND PART OF FORMAL PARK FROM MINDENHURST ROAD







# SITE PLAN (CHURCH HALL AND CAR PARK)



# PROPOSED GROUND FLOOR PLAN FOR CHURCH HALL IN CONTEXT



#### PROPOSED FRONT ELEVATION - CHURCH HALL



## PROPOSED REAR ELEVATION - CHURCH HALL



## PROPOSED SIDE ELEVATIONS - CHURCH HALL