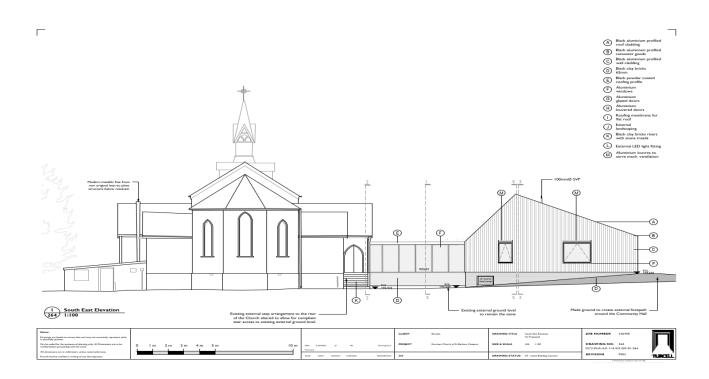

DEEPCUT BRIDGE ROAD LOOKING SOUTH FROM WOODEND ROAD



VIEW OF FORMAL PARK FROM DEEPCUT BRIDGE ROAD LOOKING NORTH FROM OUTSIDE FORMER GARRISON CHURCH OF ST BARBARA



# CURRENT VIEW OF FORMER GARRISON CHURCH AND VEHICULAR ACCESS ONTO DEEPCUT BRIDGE ROAD



VIEW OF FORMER GARRISON CHURCH AND CAR PARK FROM DEEPCUT BRIDGE ROAD



VIEW OF EXISTING CAR PARK FROM FOOTPATH LINKING MINDENHURST ROAD AND DEEPCUT BRIDGE ROAD



VIEW OF FORMAL PARK LOOKING NORTH MINDENHURST ROAD



VIEW OF FORMAL PARK LOOKING SOUTH MINDENHURST ROAD



CURRENT VIEWS OF THE CHURCH AND PART OF FORMAL PARK FROM MINDENHURST ROAD







# SITE PLAN (CHURCH HALL AND CAR PARK)



# PROPOSED GROUND FLOOR PLAN FOR CHURCH HALL IN CONTEXT



#### PROPOSED FRONT ELEVATION - CHURCH HALL



## PROPOSED REAR ELEVATION - CHURCH HALL



## PROPOSED SIDE ELEVATIONS - CHURCH HALL