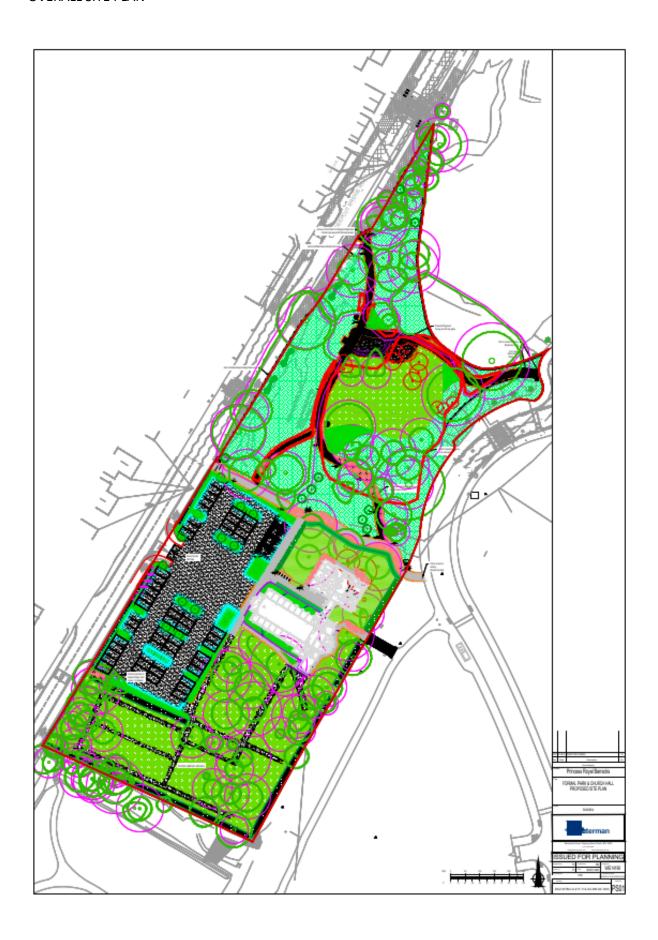

VIEW OF FORMAL PARK FROM DEEPCUT BRIDGE ROAD LOOKING SOUTH FROM WOODEND ROAD



VIEW OF FORMAL PARK FROM DEEPCUT BRIDGE ROAD LOOKING NORTH FROM OUTSIDE FORMER GARRISON CHURCH OF ST BARBARA



# CURRENT VIEW OF FORMER GARRISON CHURCH AND VEHICULAR ACCESS ONTO DEEPCUT BRIDGE ROAD



VIEW OF FORMER GARRISON CHURCH AND CAR PARK FROM DEEPCUT BRIDGE ROAD



VIEW OF EXISTING CAR PARK FROM FOOTPATH LINKING MINDENHURST ROAD AND DEEPCUT BRIDGE ROAD



VIEW OF FORMAL PARK LOOKING NORTH MINDENHURST ROAD



VIEW OF FORMAL PARK LOOKING SOUTH MINDENHURST ROAD



CURRENT VIEWS OF THE CHURCH AND PART OF FORMAL PARK FROM MINDENHURST ROAD







# SITE PLAN (CHURCH HALL AND CAR PARK)



# PROPOSED GROUND FLOOR PLAN FOR CHURCH HALL IN CONTEXT



#### PROPOSED FRONT ELEVATION - CHURCH HALL



## PROPOSED REAR ELEVATION - CHURCH HALL



## PROPOSED SIDE ELEVATIONS - CHURCH HALL