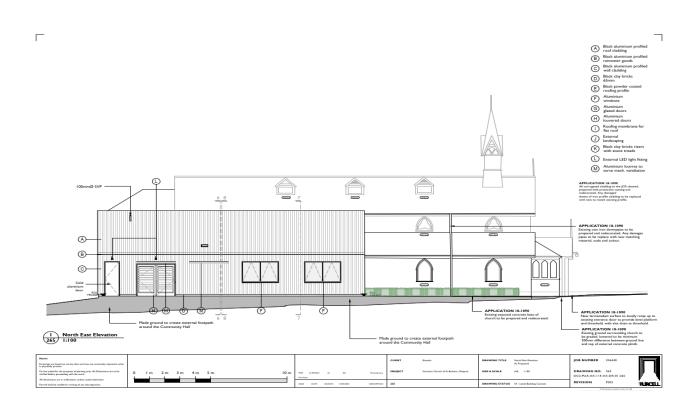

ROAD



VIEW OF FORMAL PARK FROM DEEPCUT BRIDGE ROAD LOOKING NORTH FROM OUTSIDE FORMER GARRISON CHURCH OF ST BARBARA



# CURRENT VIEW OF FORMER GARRISON CHURCH AND VEHICULAR ACCESS ONTO DEEPCUT BRIDGE ROAD



VIEW OF FORMER GARRISON CHURCH AND CAR PARK FROM DEEPCUT BRIDGE ROAD



VIEW OF EXISTING CAR PARK FROM FOOTPATH LINKING MINDENHURST ROAD AND DEEPCUT BRIDGE ROAD



VIEW OF FORMAL PARK LOOKING NORTH MINDENHURST ROAD



VIEW OF FORMAL PARK LOOKING SOUTH MINDENHURST ROAD



CURRENT VIEWS OF THE CHURCH AND PART OF FORMAL PARK FROM MINDENHURST ROAD







# SITE PLAN (CHURCH HALL AND CAR PARK)



# PROPOSED GROUND FLOOR PLAN FOR CHURCH HALL IN CONTEXT



#### PROPOSED FRONT ELEVATION - CHURCH HALL



## PROPOSED REAR ELEVATION - CHURCH HALL



## PROPOSED SIDE ELEVATIONS - CHURCH HALL