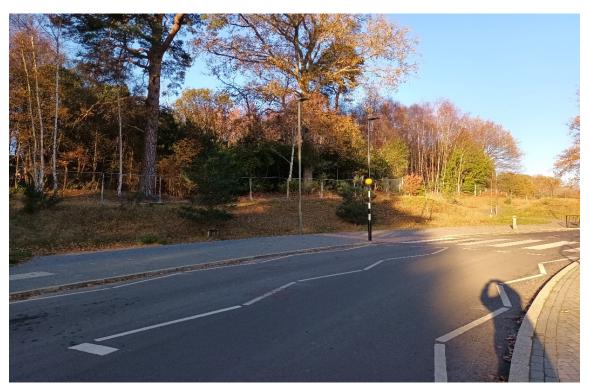

VIEW OF FORMAL PARK FROM DEEPCUT BRIDGE ROAD LOOKING SOUTH FROM WOODEND ROAD

VIEW OF FORMAL PARK FROM DEEPCUT BRIDGE ROAD LOOKING NORTH FROM OUTSIDE FORMER GARRISON CHURCH OF ST BARBARA