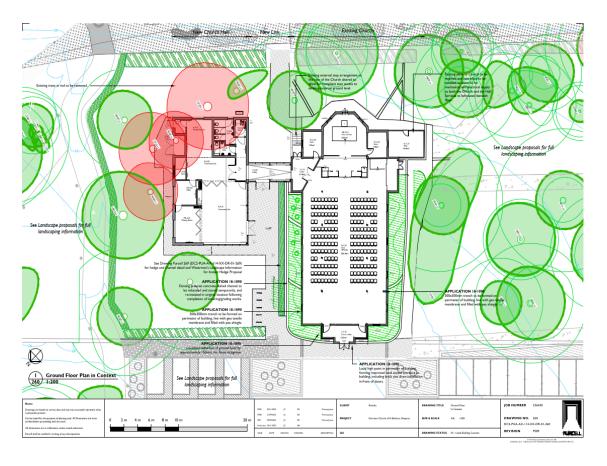

VIEW OF FORMAL PARK FROM DEEPCUT BRIDGE ROAD LOOKING SOUTH FROM WOODEND ROAD



VIEW OF FORMAL PARK FROM DEEPCUT BRIDGE ROAD LOOKING NORTH FROM OUTSIDE FORMER GARRISON CHURCH OF ST BARBARA



# CURRENT VIEW OF FORMER GARRISON CHURCH AND VEHICULAR ACCESS ONTO DEEPCUT BRIDGE ROAD



VIEW OF FORMER GARRISON CHURCH AND CAR PARK FROM DEEPCUT BRIDGE ROAD



VIEW OF EXISTING CAR PARK FROM FOOTPATH LINKING MINDENHURST ROAD AND DEEPCUT BRIDGE ROAD



VIEW OF FORMAL PARK LOOKING NORTH MINDENHURST ROAD



VIEW OF FORMAL PARK LOOKING SOUTH MINDENHURST ROAD



CURRENT VIEWS OF THE CHURCH AND PART OF FORMAL PARK FROM MINDENHURST ROAD







# SITE PLAN (CHURCH HALL AND CAR PARK)



# PROPOSED GROUND FLOOR PLAN FOR CHURCH HALL IN CONTEXT



#### PROPOSED FRONT ELEVATION - CHURCH HALL



## PROPOSED REAR ELEVATION - CHURCH HALL



## PROPOSED SIDE ELEVATIONS - CHURCH HALL