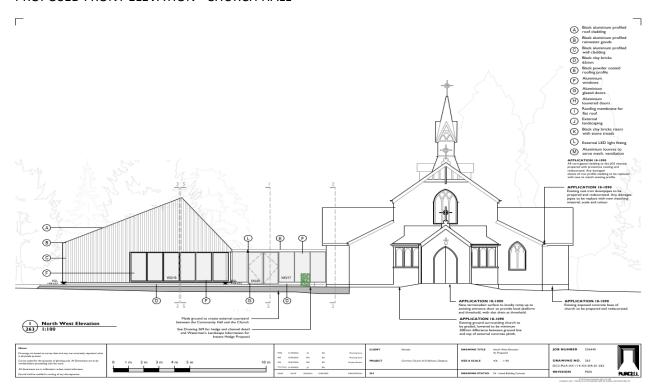

VIEW OF FORMAL PARK FROM DEEPCUT BRIDGE ROAD LOOKING SOUTH FROM WOODEND ROAD



VIEW OF FORMAL PARK FROM DEEPCUT BRIDGE ROAD LOOKING NORTH FROM OUTSIDE FORMER GARRISON CHURCH OF ST BARBARA



# CURRENT VIEW OF FORMER GARRISON CHURCH AND VEHICULAR ACCESS ONTO DEEPCUT BRIDGE ROAD



VIEW OF FORMER GARRISON CHURCH AND CAR PARK FROM DEEPCUT BRIDGE ROAD



VIEW OF EXISTING CAR PARK FROM FOOTPATH LINKING MINDENHURST ROAD AND DEEPCUT BRIDGE ROAD



VIEW OF FORMAL PARK LOOKING NORTH MINDENHURST ROAD



VIEW OF FORMAL PARK LOOKING SOUTH MINDENHURST ROAD



CURRENT VIEWS OF THE CHURCH AND PART OF FORMAL PARK FROM MINDENHURST ROAD







# SITE PLAN (CHURCH HALL AND CAR PARK)



# PROPOSED GROUND FLOOR PLAN FOR CHURCH HALL IN CONTEXT



#### PROPOSED FRONT ELEVATION - CHURCH HALL



## PROPOSED REAR ELEVATION - CHURCH HALL



## PROPOSED SIDE ELEVATIONS - CHURCH HALL